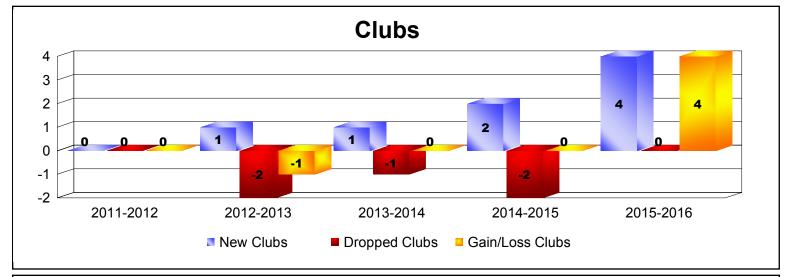

District R 1 As of June 2016 Cumulative

| Year      | New<br>Clubs | Dropped<br>Clubs | Gain/<br>Loss<br>Clubs | New<br>Members | Charter<br>Members | Reinstate<br>Members | Transfer<br>Members | Total<br>Member<br>Added | Total<br>Members<br>Dropped | Gain/<br>Loss<br>Members |
|-----------|--------------|------------------|------------------------|----------------|--------------------|----------------------|---------------------|--------------------------|-----------------------------|--------------------------|
| 2011-2012 | 0            | 0                | 0                      | 183            | 0                  | 12                   | 2                   | 197                      | -143                        | 54                       |
| 2012-2013 | 1            | -2               | -1                     | 144            | 28                 | 3                    | 3                   | 178                      | -168                        | 10                       |
| 2013-2014 | 1            | -1               | 0                      | 150            | 23                 | 26                   | 5                   | 204                      | -144                        | 60                       |
| 2014-2015 | 2            | -2               | 0                      | 155            | 45                 | 4                    | 0                   | 204                      | -240                        | -36                      |
| 2015-2016 | 4            | 0                | 4                      | 161            | 104                | 2                    | 2                   | 269                      | -161                        | 108                      |
| Average   | 2            | -1               | 1                      | 159            | 40                 | 9                    | 2                   | 210                      | -171                        | 39                       |