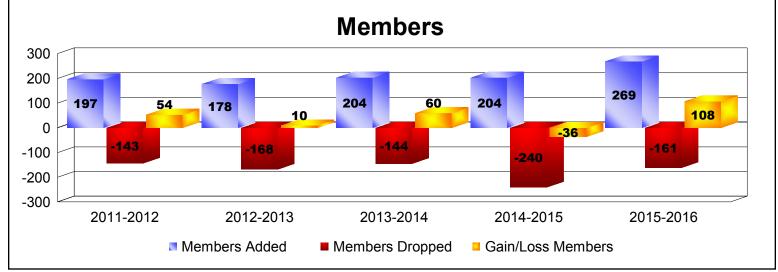

District R 1 As of June 2016 Cumulative

| Year      | New<br>Clubs | Dropped<br>Clubs | Gain/<br>Loss<br>Clubs | New<br>Members | Charter<br>Members | Reinstate<br>Members | Transfer<br>Members | Total<br>Member<br>Added | Total<br>Members<br>Dropped | Gain/<br>Loss<br>Members |
|-----------|--------------|------------------|------------------------|----------------|--------------------|----------------------|---------------------|--------------------------|-----------------------------|--------------------------|
| 2011-2012 | 0            | 0                | 0                      | 183            | 0                  | 12                   | 2                   | 197                      | -143                        | 54                       |
| 2012-2013 | 1            | -2               | -1                     | 144            | 28                 | 3                    | 3                   | 178                      | -168                        | 10                       |
| 2013-2014 | 1            | -1               | 0                      | 150            | 23                 | 26                   | 5                   | 204                      | -144                        | 60                       |
| 2014-2015 | 2            | -2               | 0                      | 155            | 45                 | 4                    | 0                   | 204                      | -240                        | -36                      |
| 2015-2016 | 4            | 0                | 4                      | 161            | 104                | 2                    | 2                   | 269                      | -161                        | 108                      |
| Average   | 2            | -1               | 1                      | 159            | 40                 | 9                    | 2                   | 210                      | -171                        | 39                       |